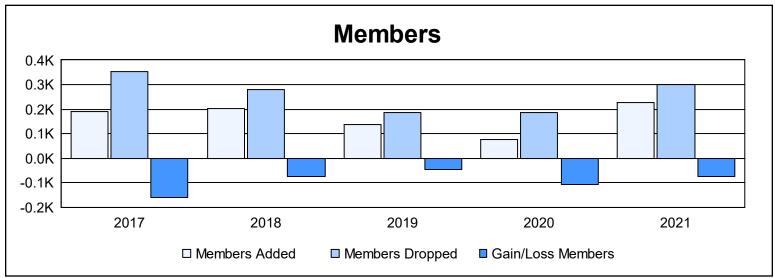

District 202 K

As of June 2021 Cumulative

| Year      | New<br>Clubs | Dropped<br>Clubs | Gain/<br>Loss<br>Clubs | New<br>Members | Charter<br>Members | Reinstate<br>Members | Transfer<br>Members | Total<br>Member<br>Added | Total<br>Members<br>Dropped | Gain/<br>Loss<br>Members |
|-----------|--------------|------------------|------------------------|----------------|--------------------|----------------------|---------------------|--------------------------|-----------------------------|--------------------------|
| 2016-2017 | 0            | 5                | -5                     | 168            | 1                  | 4                    | 17                  | 190                      | 351                         | -161                     |
| 2017-2018 | 0            | 3                | -3                     | 146            | 6                  | 19                   | 31                  | 202                      | 278                         | -76                      |
| 2018-2019 | 0            | 3                | -3                     | 120            | 2                  | 0                    | 17                  | 139                      | 187                         | -48                      |
| 2019-2020 | 0            | 0                | 0                      | 62             | 0                  | 8                    | 8                   | 78                       | 186                         | -108                     |
| 2020-2021 | 2            | 6                | -4                     | 135            | 56                 | 9                    | 28                  | 228                      | 302                         | -74                      |
| Average   | 0            | 3                | -3                     | 126            | 13                 | 8                    | 20                  | 167                      | 261                         | -93                      |