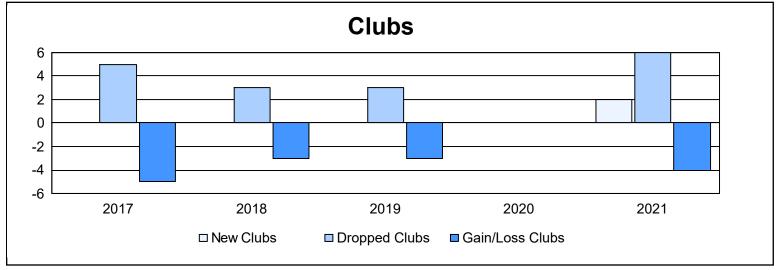

District 202 K

As of June 2021 Cumulative

| Year      | New<br>Clubs | Dropped<br>Clubs | Gain/<br>Loss<br>Clubs | New<br>Members | Charter<br>Members | Reinstate<br>Members | Transfer<br>Members | Total<br>Member<br>Added | Total<br>Members<br>Dropped | Gain/<br>Loss<br>Members |
|-----------|--------------|------------------|------------------------|----------------|--------------------|----------------------|---------------------|--------------------------|-----------------------------|--------------------------|
| 2016-2017 | 0            | 5                | -5                     | 168            | 1                  | 4                    | 17                  | 190                      | 351                         | -161                     |
| 2017-2018 | 0            | 3                | -3                     | 146            | 6                  | 19                   | 31                  | 202                      | 278                         | -76                      |
| 2018-2019 | 0            | 3                | -3                     | 120            | 2                  | 0                    | 17                  | 139                      | 187                         | -48                      |
| 2019-2020 | 0            | 0                | 0                      | 62             | 0                  | 8                    | 8                   | 78                       | 186                         | -108                     |
| 2020-2021 | 2            | 6                | -4                     | 135            | 56                 | 9                    | 28                  | 228                      | 302                         | -74                      |
| Average   | 0            | 3                | -3                     | 126            | 13                 | 8                    | 20                  | 167                      | 261                         | -93                      |